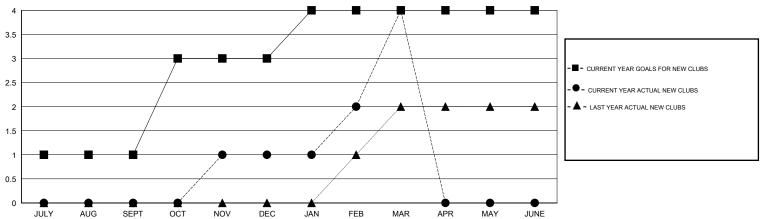

sults as of: 3/31/2017

GMT: Mahesh Pasqual

## **LOCATION REP OF SRI LANKA**

**GMT CA** 

| Clubs  RESULTS FOR 2016-2017 |   |   |   | Members  RESULTS FOR 2016-2017 |     |     |    |
|------------------------------|---|---|---|--------------------------------|-----|-----|----|
|                              |   |   |   |                                |     |     |    |
| JULY/AUG/SEPT                | 1 | 0 | 0 | JULY/AUG/SEPT                  | -75 | 44  | 72 |
| OCT/NOV/DEC                  | 2 | 1 | 1 | OCT/NOV/DEC                    | 100 | 101 | 64 |
| JAN/FEB/MAR                  | 1 | 3 | 1 | JAN/FEB/MAR                    | 75  | 141 | 45 |
| APR/MAY/JUNE                 | 0 | 0 | 0 | APR/MAY/JUNE                   | 0   | 0   | 0  |

## GOALS AND ACTUAL NEW CLUBS CUMULATIVE



## GOALS AND ACTUAL MEMBERS CUMULATIVE



| _  | NEW MEMBER GROWTH NET GOAL  |
|----|-----------------------------|
| •- | NEW MEMBER GROWTH ACTUAL    |
| ▲- | LAST YEAR MEMBERSHIP ACTUAL |
|    |                             |

| DROPPED CLUBS: 2 |     |
|------------------|-----|
| DROPPED MEMBERS  |     |
| DECEASED         | 8   |
| CLUB CANCELLED   | 23  |
| OTHER            | 150 |
| TOTAL            | 181 |

| NEW MEMBERS                    | MALE                                          | 1,840 (80.24%) |             |
|--------------------------------|-----------------------------------------------|----------------|-------------|
| 54 CLUBS OF 81 ADDED 1 OR MORE | GENDER DISTRIBUTION                           |                |             |
|                                | 54