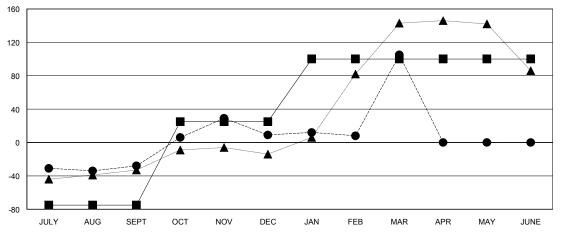

## GOALS AND ACTUAL MEMBERS CUMULATIVE

| _  | NEW MEMBER GROWTH NET GOAL  |
|----|-----------------------------|
| •- | NEW MEMBER GROWTH ACTUAL    |
| ▲- | LAST YEAR MEMBERSHIP ACTUAL |
|    |                             |